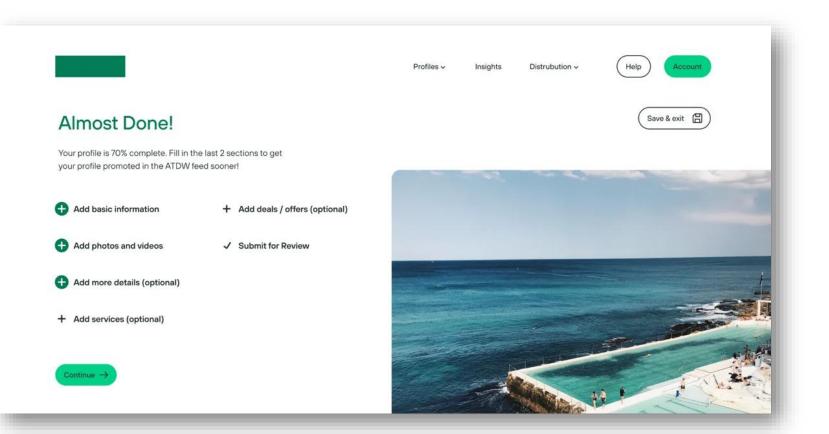

# Intuitive Interactive Profile Builder

Simple and user friendly

- Onboarding through an interactive series of simple questions that intuitively builds your business profile.
- Encouraging increased profile completion throughout.

## Location stamped

### **Geo-tagging Matters**

- Intuitive and clean screen designs that guide users at every step.
- Linked to Google maps to plot profiles seamlessly.