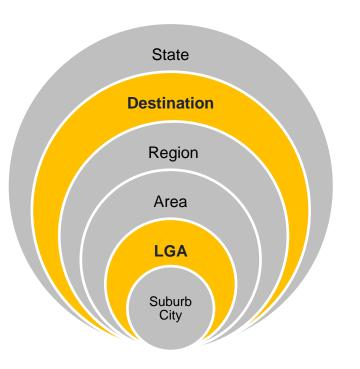

# **Expanded Locations**

### **Enabling all levels of industry**

Expanding the location structure for greater flexibility in proximity mapping of content, enabling itinerary builders and support for distribution partners at all levels.

- New Local Government Areas (LGA) filters
- New Destination Networks (DN) filters
- Adding to the existing Area and Region to create multiple options for to segment and display content with ease
- Multi region profiles improved: Tours with multiple service locations, or sequences of addresses spanning regions/areas/states will return that tour in all searches on any one of the location filters