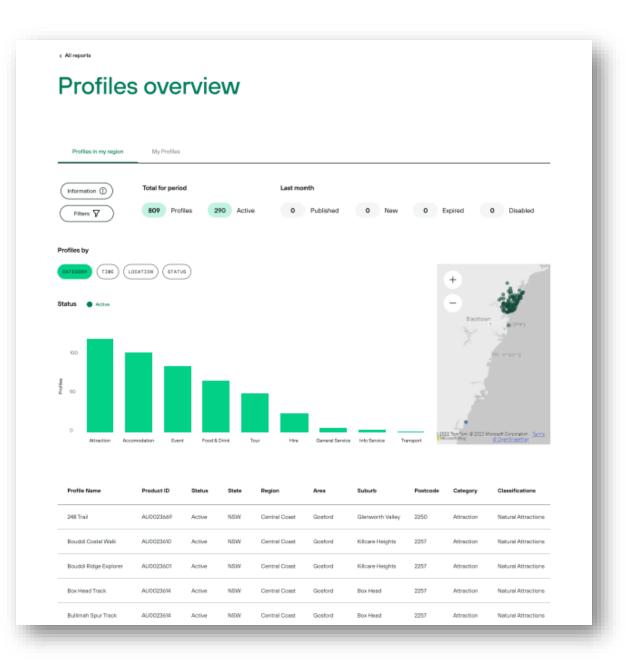

# Improved Reporting

## **Regional Reporting**

- Access to content reports of profiles in your destination.
- Enabling you to visualise and report on the full breadth of content and operators.
- Including various filtering options to enable your industry support initiatives, acquisition of product and destination management and planning.