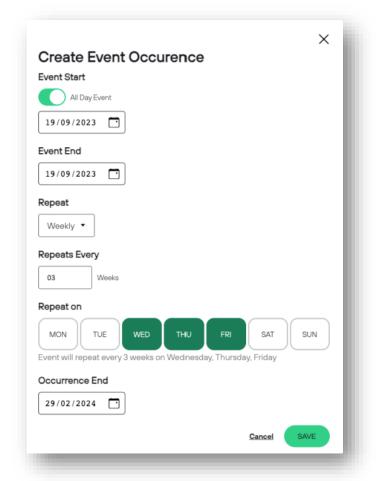

# **Events Uplift**

### **Flexibility in events**

Significant updates to the Events category, providing greater flexibility for Event Planners in configuring recurring schedules for events.

- Capturing a rich set of conditions for when the event occurs, catering for various options of scenarios (e.g. every 2nd Wednesday, in August, each year)
- Reducing the need to cancel and re-activate the event each year.
- You will have the ability to display recurring events and note whether it is confirmed and/or free